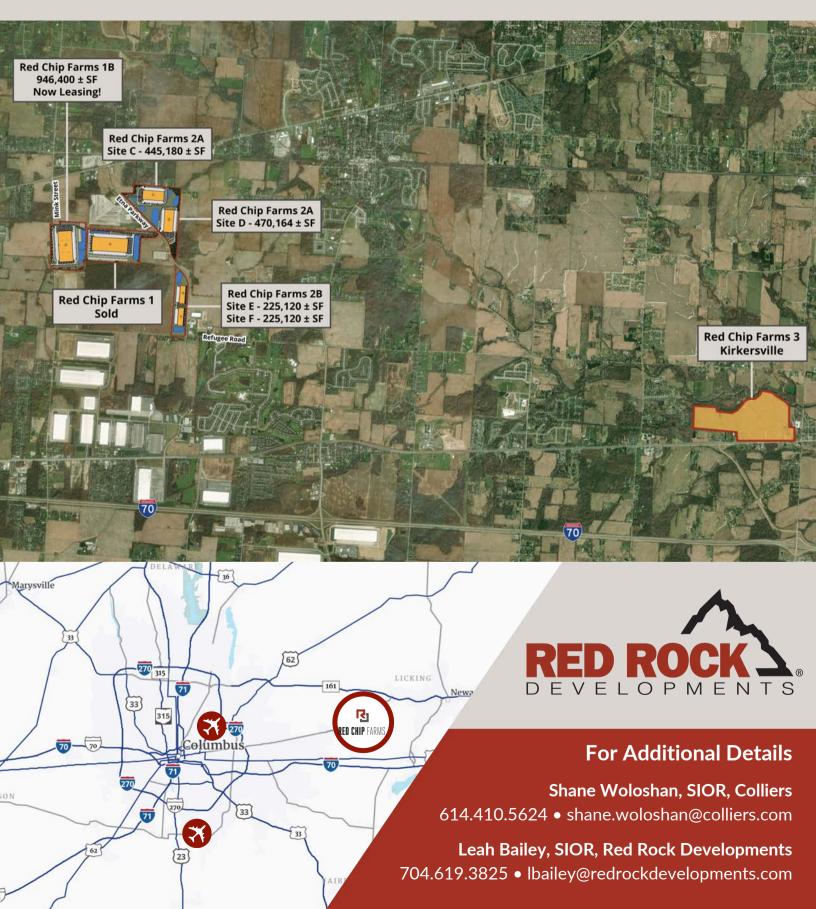

## **RED CHIP FARMS**

Bldg F • 225,120 SF

Build-To-Suit Sites Available | 3000 Etna Parkway | Pataskala, OH 43062