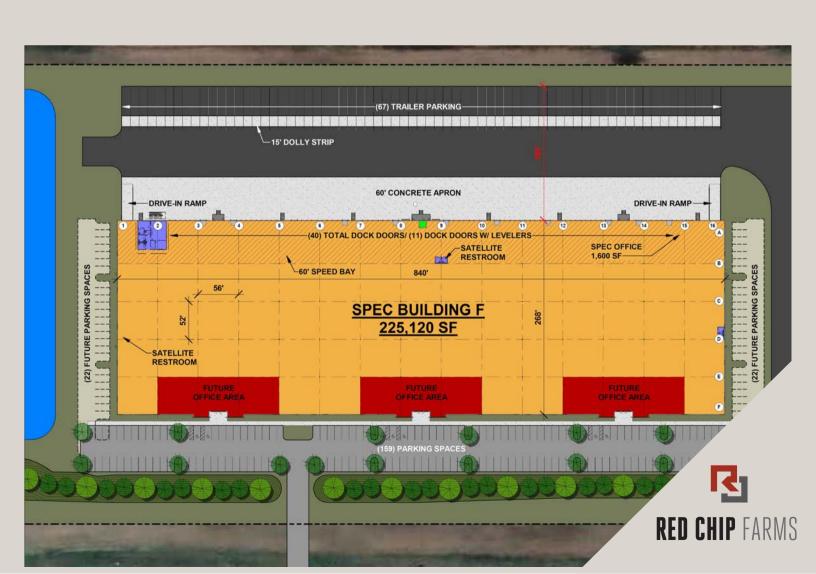

## **RED CHIP FARMS**

Bldg F • 225,120 SF

Build-To-Suit Sites Available | 3000 Etna Parkway | Pataskala, OH 43062

## SITE PLAN DETAILS

Square Footage: Up to 225,120 SF

Acreage: 22 - 44 ± acres

Office SF: 1,600 ± SF spec office

**Building Dimensions: 268' x 840'** 

Column Spacing: 52' x 56'

Speed Bay Depth: 60'

Floors: 7" Floor, Speed Bay Reinforced

Walls: Tilt-Up Concrete, Interior/Exterior Painted

Roof: 60 MIL TPO

Ceiling Height: 36' Clear - 1st Bay In

Dock High Doors: 40 (9' x 10') Insulated w/ View Windows

**Dock Packages:** (40k lb. Hydraulic Levelers), weather stripping, safety guards, laminated bumper, dock seal,

control system with dock light and fan

**Drive In Doors:** 2 (12' × 14')

Truck Court: 185' Deep with 60' Concrete Apron w/ 12"

High-back Curb

Auto Parking: 159 Spaces (Exp. 203)

**Trailer Parking:** 67 Spaces

Fire Protection: ESFR Fire Protection System

Lighting: 30 FC at 36" AFF

**Zoning:** Planned Manufacturing District

Power: AEP

**Gas Provider:** Licking Energy

Water Provider: Southwest Licking

Sewer Provider: Southwest Licking