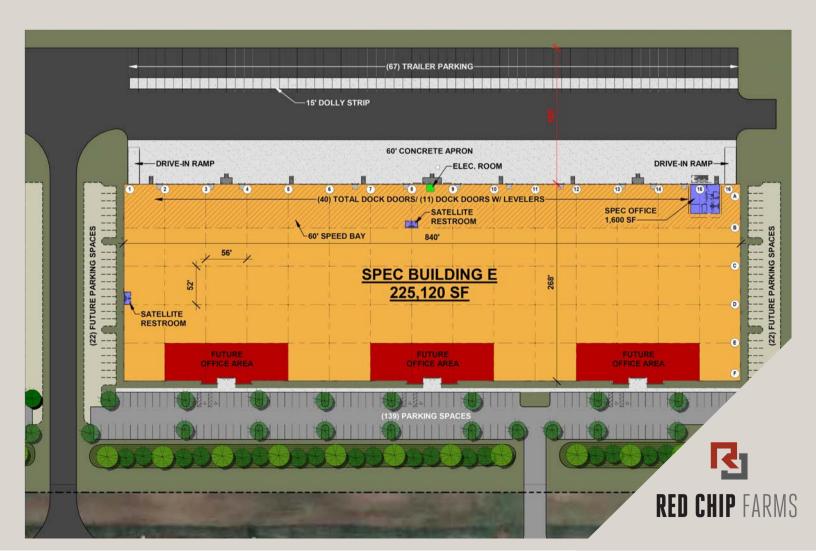

## **SITE PLAN DETAILS**

Square Footage: Up to 225,120 SF Acreage: 22 - 44 ± acres Office SF: 1,600 ± SF spec office Building Dimensions: 268' x 840' Column Spacing: 52' x 56' Speed Bay Depth: 60' Floors: 7" Floor, Speed Bay Reinforced Walls: Tilt-Up Concrete, Interior/Exterior Painted Roof: 60 MIL TPO Ceiling Height: 36' Clear - 1st Bay In Dock High Doors: 40 (9' x 10') Insulated w/ View Windows Dock Packages: (40k lb. Hydraulic Levelers), weather

Drive In Doors: 2 (12' x 14')
Truck Court: 185' Deep with 60' Concrete Apron w/ 12" High-back Curb
Auto Parking: 139 Spaces (Exp. 183)
Trailer Parking: 67 Spaces
Fire Protection: ESFR Fire Protection System
Lighting: 30 FC at 36" AFF
Zoning: Planned Manufacturing District
Power: AEP
Gas Provider: Licking Energy
Water Provider: Southwest Licking
Sewer Provider: Southwest Licking

stripping, safety guards, laminated bumper, dock seal, control system with dock light and fan