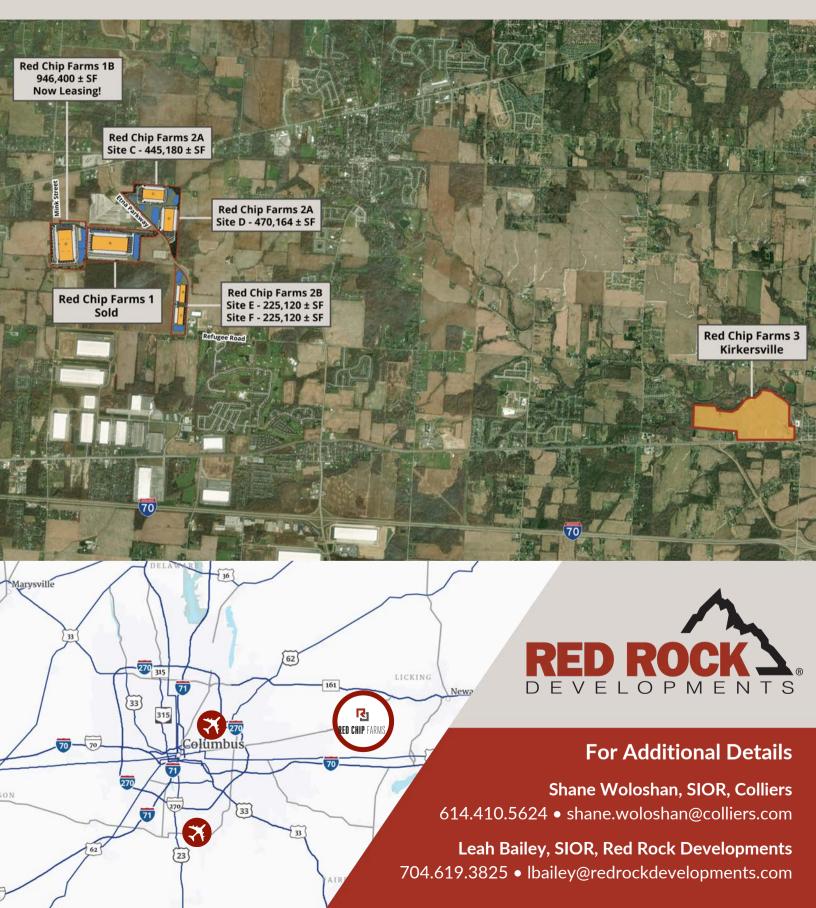

## RED CHIP FARMS Bldg E • 225,120 SF

Build-To-Suit Sites Available | 3007 Etna Parkway | Pataskala, OH 43062