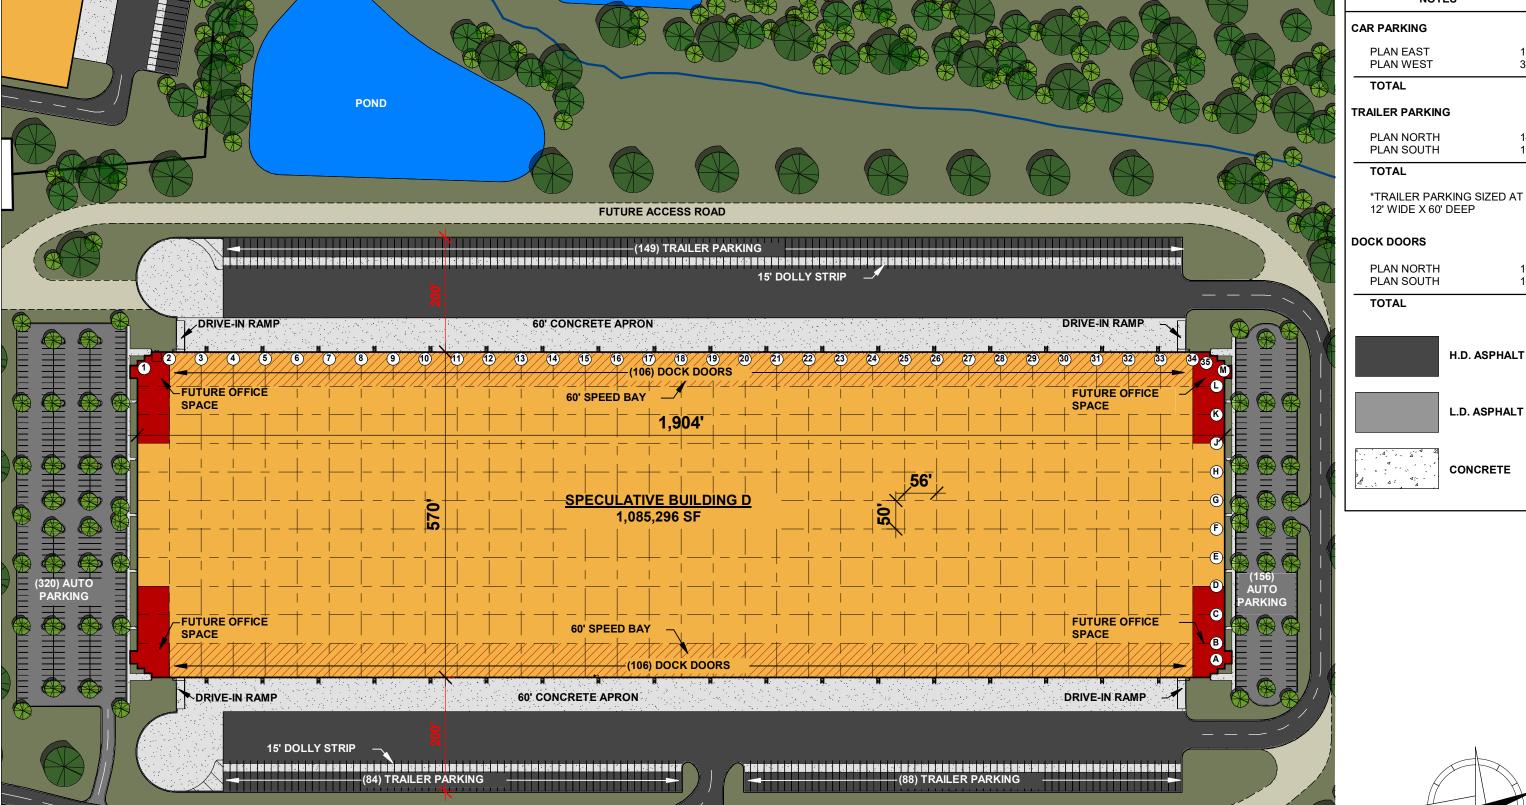

NOTES

320

149

172

321

106

106

H.D. ASPHALT

**FUTURE LOOP ROAD** 

| NLARGED SP    | PEC BLDG D | SITE PLAN |
|---------------|------------|-----------|
| oject number: | A21025.0   | Δς_106    |

| Project numb | er: | A21025.0    |     | AS-106 |              |
|--------------|-----|-------------|-----|--------|--------------|
| Drawn by:    | TJW | Checked by: | KMC | Scale: | As indicated |