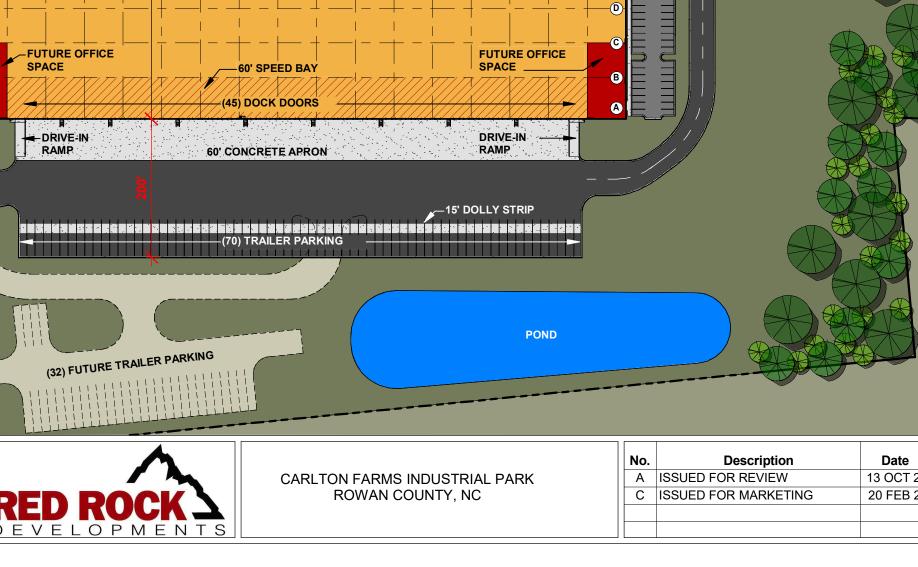

(60) TRAILER PARKING

\_\_15' DOLLY STRIP

DRIVE-IN

**FUTURE OFFICE** 

•

RAMP

**SPACE** 

**60' CONCRÉTE APRON** 

(45) DOCK DOORS

952

60' SPEED BAY

**SPECULATIVE BUILDING A** 

-DRIVE-IN

-FUTURE OFFICE

570

**SPACE** 

(186) AUTO PARKING

RAMP

| No. | Description          | Date      | E  |
|-----|----------------------|-----------|----|
| Α   | ISSUED FOR REVIEW    | 13 OCT 21 |    |
| С   | ISSUED FOR MARKETING | 20 FEB 23 | Pr |
|     |                      |           | Dr |

POND

| NLARGED SPEC BLDG A SITE PLAN |  |
|-------------------------------|--|
|                               |  |

| oject numl | per: | A21025.0    |     | AS-102 |              |
|------------|------|-------------|-----|--------|--------------|
| awn by:    | TJW  | Checked by: | KMC | Scale: | As indicated |