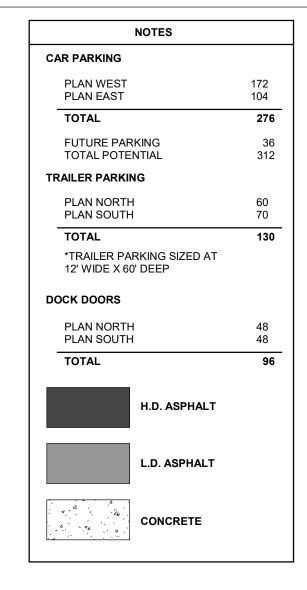

(60) TRAILER PARKING

\_\_15' DOLLY STRIP

DRIVE-IN

**FUTURE OFFICE** 

•

RAMP

**SPACE** 

**60' CONCRÉTE APRON** 

(45) DOCK DOORS

952

60' SPEED BAY

**SPECULATIVE BUILDING A** 







-DRIVE-IN

-FUTURE OFFICE

570

**SPACE** 

(186) AUTO PARKING

RAMP

| No. | Description          | Date      | E  |
|-----|----------------------|-----------|----|
| Α   | ISSUED FOR REVIEW    | 13 OCT 21 |    |
| С   | ISSUED FOR MARKETING | 20 FEB 23 | Pr |
|     |                      |           | Dr |

POND

| NLARGED SPEC BLDG A SITE PLAN |  |
|-------------------------------|--|
|                               |  |

| oject numl | per: | A21025.0    |     | AS-102 |              |
|------------|------|-------------|-----|--------|--------------|
| awn by:    | TJW  | Checked by: | KMC | Scale: | As indicated |