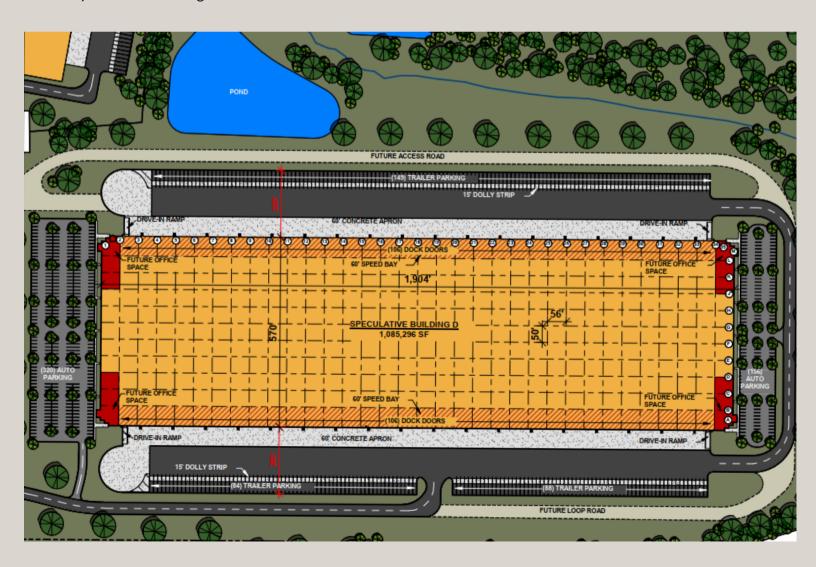

## SITE PLAN DETAILS

**Square Footage:** ±1,085,228 SF

Office SF: Spec to Suit

**Building Dimensions:** 570' x 1904'

Column Spacing: 50' x 56'

Speed Bay Depth: 60'

Floors: 8" Floor, Speed Bay Reinforced

Walls: Tilt-Up Concrete, Interior/Exterior Painted

Roof: 45 MIL TPO

Ceiling Height: 40' Clear - 1st Bay In

Dock High Doors: 212 (9' x 10') Insulated w/ View

Windows

Dock Packages: 54 (40k lb. Hydraulic Levelers), weather

stripping, safety guards, laminated bumper, dock seal,

control system with dock light and fan

**Drive In Doors:** 4 (12' x 14')

Truck Court: 195' Deep with 60' Concrete Apron w/ 12"

High-back Curb

**Auto Parking: 476 Spaces** 

**Trailer Storage: 321 Spaces** 

Fire Protection: Fire Protection ESFR

Lighting: LED Motion Sensor 30 FC

Power: 4000 Amps

**Electrical Service:** Duke Energy

Gas Provider: Piedmont Natural Gas

Water Provider: Salisbury Rowan Utilities

Sewer Provider: Salisbury Rowan Utilities

**Fiber Provider:** AT&T