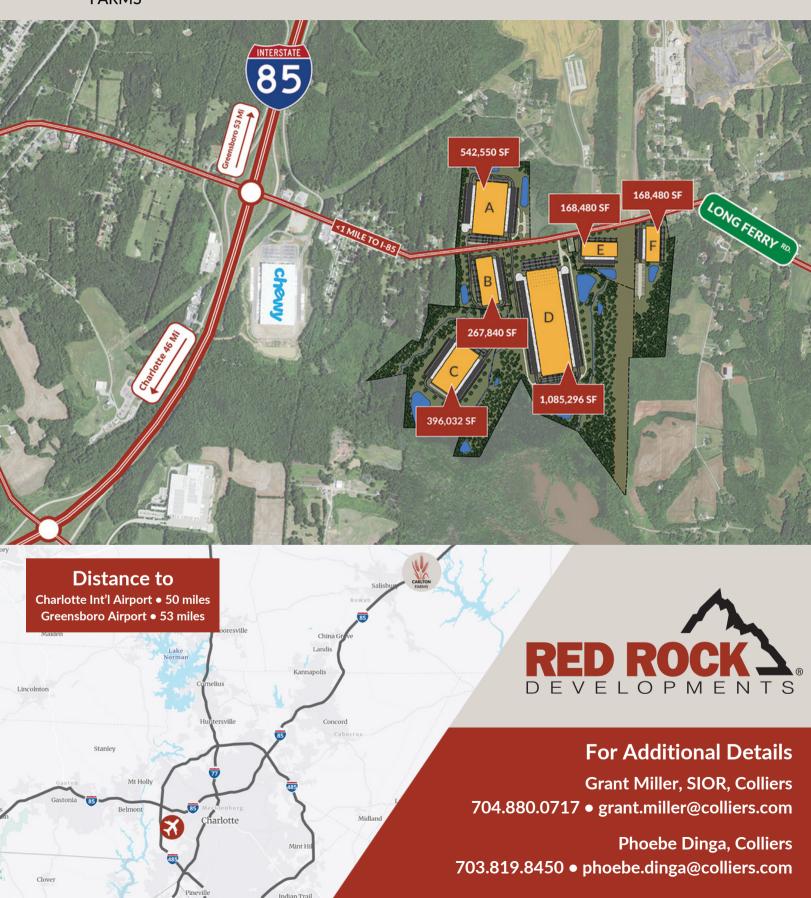

## **CARLTON FARMS**

Build-To-Suit Sites Available | Site D 1,085,296 SF

Interstate 85 & Long Ferry Road | Salisbury, NC 28146