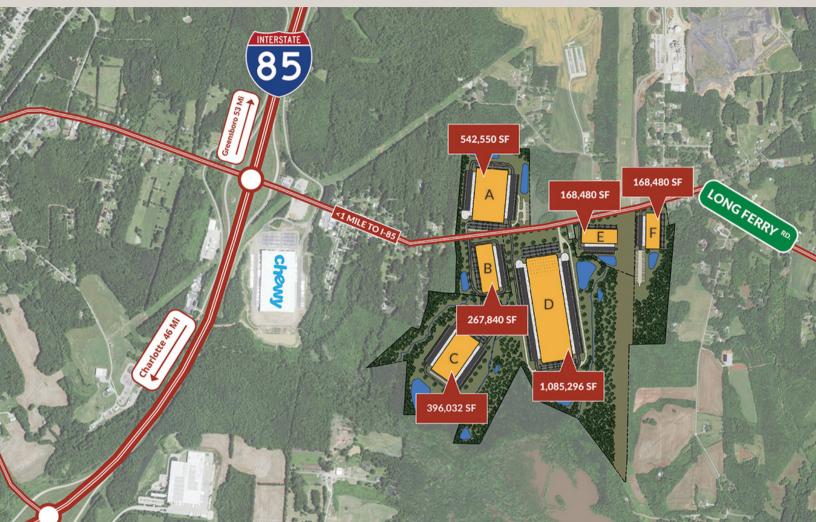

## **CARLTON FARMS**

Build-To-Suit Sites Available | Site A 542,550 SF Interstate 85 & Long Ferry Road | Salisbury, NC 28146

**For Additional Details** 

Grant Miller, SIOR, Colliers 704.880.0717 • grant.miller@colliers.com

## **SITE PLAN DETAILS**

Square Footage: ±542,550 SF Office SF: Spec to Suit Building Dimensions: 570' x 952' Column Spacing: 50' x 56' Speed Bay Depth: 60' Floors: 7" Floor, Speed Bay Reinforced Walls: Tilt-Up Concrete , Interior/Exterior Painted Roof: 45 MIL TPO Ceiling Height: 36' Clear - 1st Bay In Dock High Doors: 96 (9' x 10') Insulated w/ View Windows Dock Packages: 27 (40k lb. Hydraulic Levelers), weather stripping, safety guards, laminated bumper, dock seal, control system with dock light and fan Drive In Doors: 4 (12' x 14') Truck Court: 200' Deep with 60' Concrete Apron w/ 12" High-back Curb Auto Parking: 286 Spaces (Exp. to 322) Trailer Storage: 130 Spaces (Exp. to 162) Fire Protection: Fire Protection ESFR Lighting: LED Motion Sensor 30 FC Power: 4000 Amps Electrical Service: Duke Energy Gas Provider: Piedmont Natural Gas Water Provider: Salisbury Rowan Utilities Sewer Provider: Salisbury Rowan Utilities Fiber Provider: AT&T