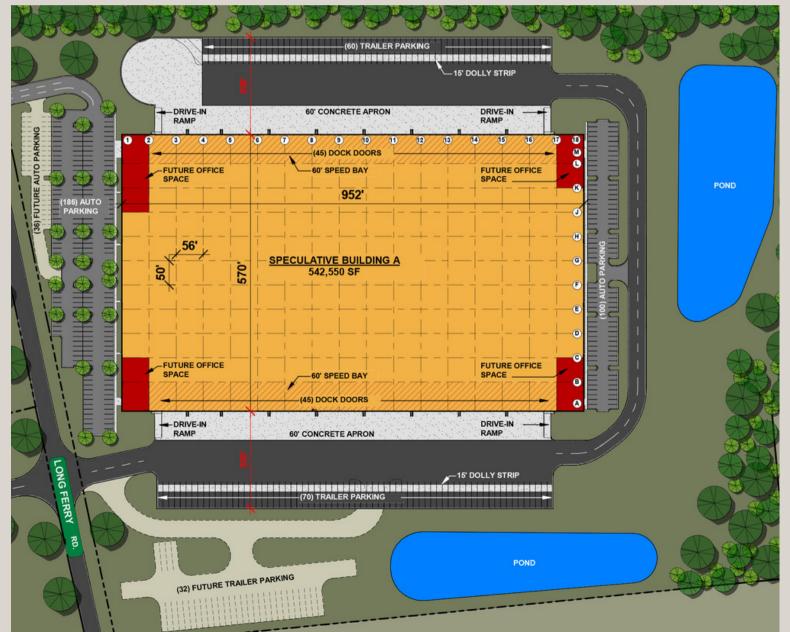

## **SITE PLAN DETAILS**

Square Footage: ±542,550 SF Office SF: Spec to Suit Building Dimensions: 570' x 952' Column Spacing: 50' x 56' Speed Bay Depth: 60' Floors: 7" Floor, Speed Bay Reinforced Walls: Tilt-Up Concrete , Interior/Exterior Painted Roof: 45 MIL TPO Ceiling Height: 36' Clear - 1st Bay In Dock High Doors: 96 (9' x 10') Insulated w/ View Windows Dock Packages: 27 (40k lb. Hydraulic Levelers), weather stripping, safety guards, laminated bumper, dock seal, control system with dock light and fan Drive In Doors: 4 (12' x 14') Truck Court: 200' Deep with 60' Concrete Apron w/ 12" High-back Curb Auto Parking: 286 Spaces (Exp. to 322) Trailer Storage: 130 Spaces (Exp. to 162) Fire Protection: Fire Protection ESFR Lighting: LED Motion Sensor 30 FC Power: 4000 Amps Electrical Service: Duke Energy Gas Provider: Piedmont Natural Gas Water Provider: Salisbury Rowan Utilities Sewer Provider: Salisbury Rowan Utilities Fiber Provider: AT&T