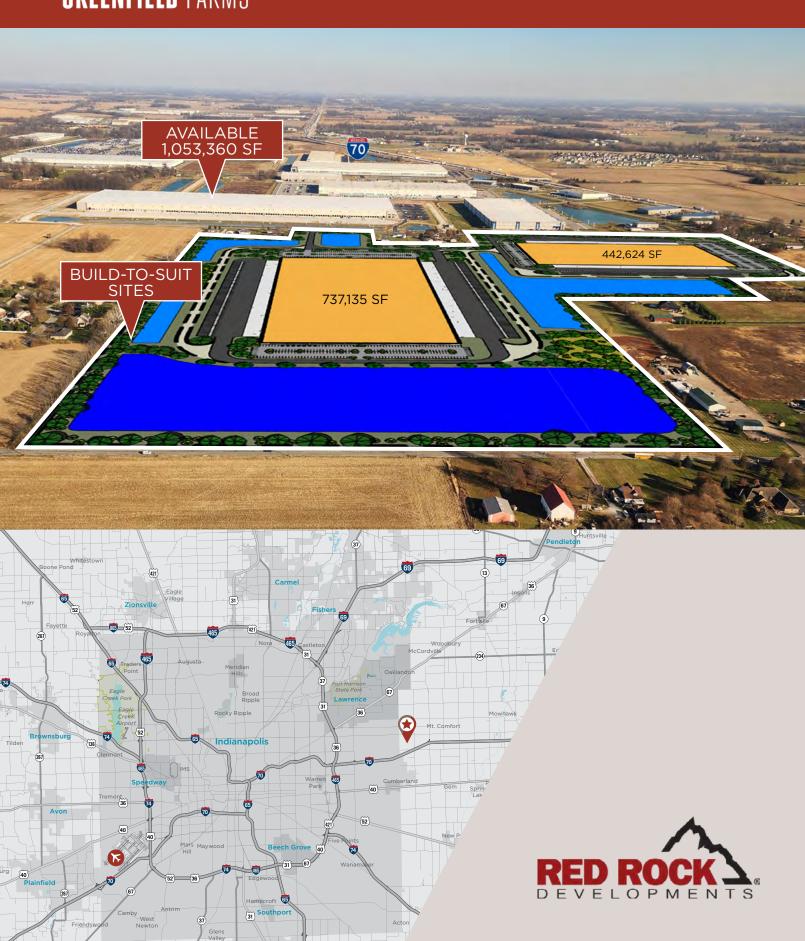

737,135 SF Build-to-Suit N. Buck Creek Road | Greenfield, Indiana 46140

737,135 SF Build-to-Suit

N. Buck Creek Road | Greenfield, Indiana 46140

#### BUILD-TO-SUIT SPECIFICATIONS

Building size: 737,135 sf (598' x 1,232')

Configuration: Cross dock

Column spacing: 52' x 56' bays 65' speed bays

Truck court: Up to 200' deep

Dock doors: 132 total

Drive-in doors: 4 with ramps

Auto parking: 418 spaces

Trailer storage: 183 (12' x 60') total

#### UTILITY PROVIDERS

ELECTRIC Duke Energy

GAS CenterPoint Energy

WATER Citizens

SEWER Aqua Indiana

FIBER AT&T

737,135 SF Build-to-Suit

N. Buck Creek Road | Greenfield, Indiana 46140