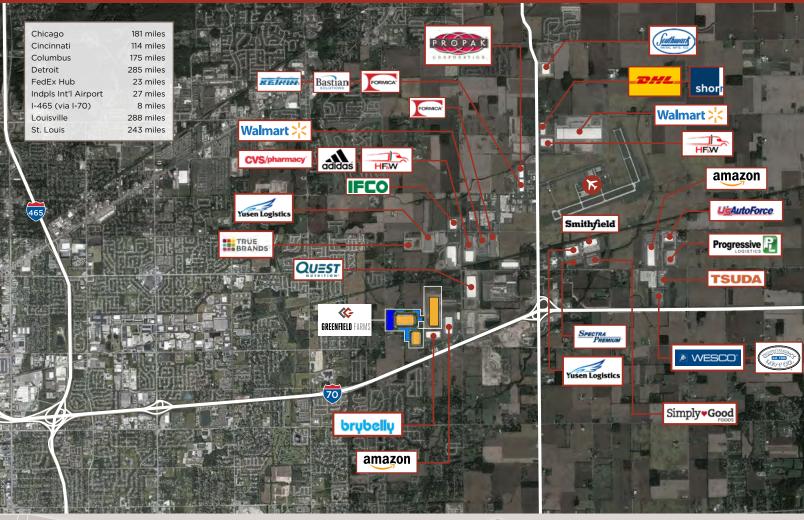

### **KEY DISTANCES**

Indianapolis International Airport: 27 miles

FedEx Hub: 23 miles

Interchange: 1.95 miles

I-70 East & West

I-65 North & South Interchange: 13 miles

I-74 South: 14 miles

I-465 North & South Interchange: 8 miles

Indianapolis Intermodal Facility (container service):

I-69 North: 13 miles

737,135 SF Build-to-Suit

N. Buck Creek Road | Greenfield, Indiana 46140

Michael W.M. Weishaar, SIOR Cushman & Wakefield +1 317 639 0494 michael.weishaar@cushwake.com