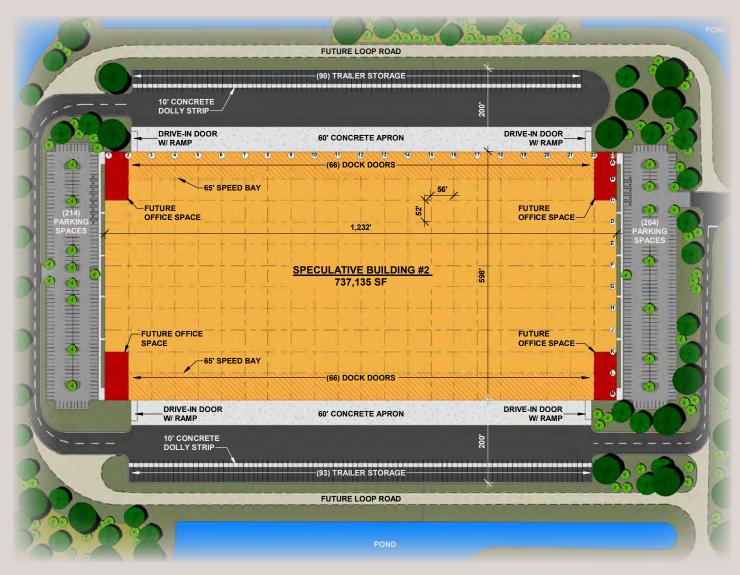

737,135 SF Build-to-Suit N. Buck Creek Road | Greenfield, Indiana 46140

737,135 SF Build-to-Suit

N. Buck Creek Road | Greenfield, Indiana 46140

#### BUILD-TO-SUIT SPECIFICATIONS

Building size: 737,135 sf (598' x 1,232')

Configuration: Cross dock

Column spacing: 52' x 56' bays 65' speed bays

Truck court: Up to 200' deep

Dock doors: 132 total

Drive-in doors: 4 with ramps

Auto parking: 418 spaces

Trailer storage: 183 (12' x 60') total

#### UTILITY PROVIDERS

ELECTRIC Duke Energy

GAS CenterPoint Energy

WATER Citizens

SEWER Aqua Indiana

FIBER AT&T

737,135 SF Build-to-Suit

N. Buck Creek Road | Greenfield, Indiana 46140