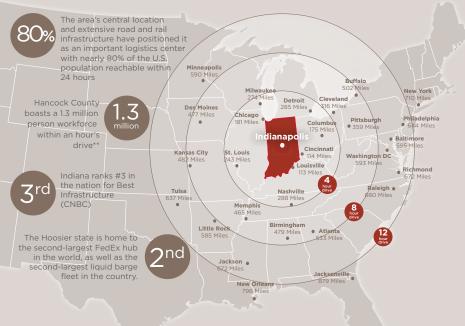

### **KEY DISTANCES**

Indianapolis International Airport: 27 miles

FedEx Hub: 23 miles

Interchange: 1.95 miles

I-70 East & West

I-65 North & South Interchange: 13 miles

I-74 South: 14 miles

I-465 North & South Interchange: 8 miles

Indianapolis Intermodal Facility (container service):

I-69 North: 13 miles

737,135 SF Build-to-Suit

N. Buck Creek Road | Greenfield, Indiana 46140

Michael W.M. Weishaar, SIOR Cushman & Wakefield +1 317 639 0494 michael.weishaar@cushwake.com