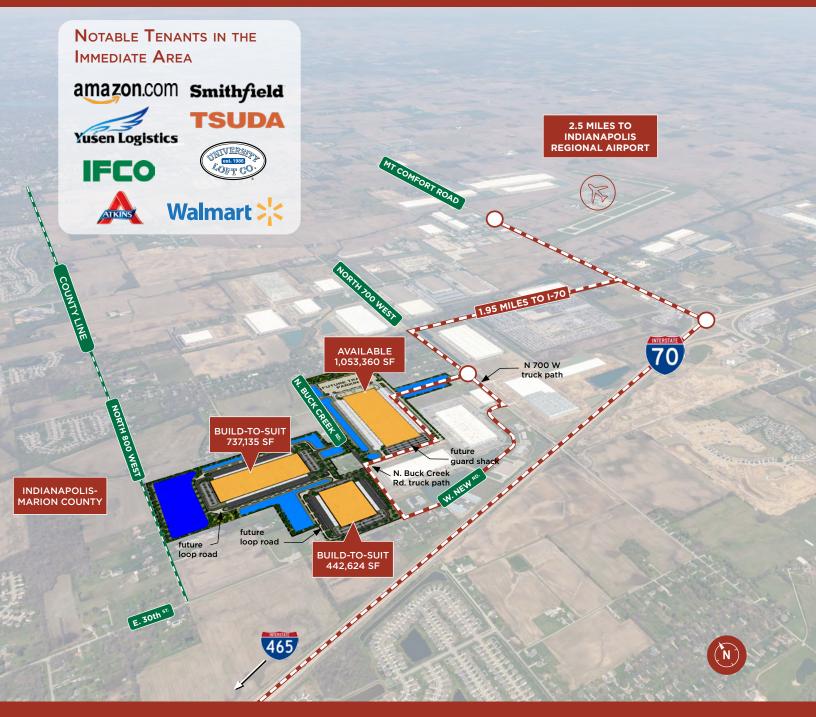

### **KEY DISTANCES**

Indianapolis International Airport: 27 miles

FedEx Hub: 23 miles

Interchange: 1.95 miles

I-70 East & West

I-65 North & South Interchange: 13 miles

I-74 South: 14 miles

I-465 North & South Interchange: 8 miles

Indianapolis Intermodal Facility (container service):

I-69 North: 13 miles

737,135 SF Build-to-Suit

N. Buck Creek Road | Greenfield, Indiana 46140

Michael W.M. Weishaar, SIOR Cushman & Wakefield +1 317 639 0494 michael.weishaar@cushwake.com