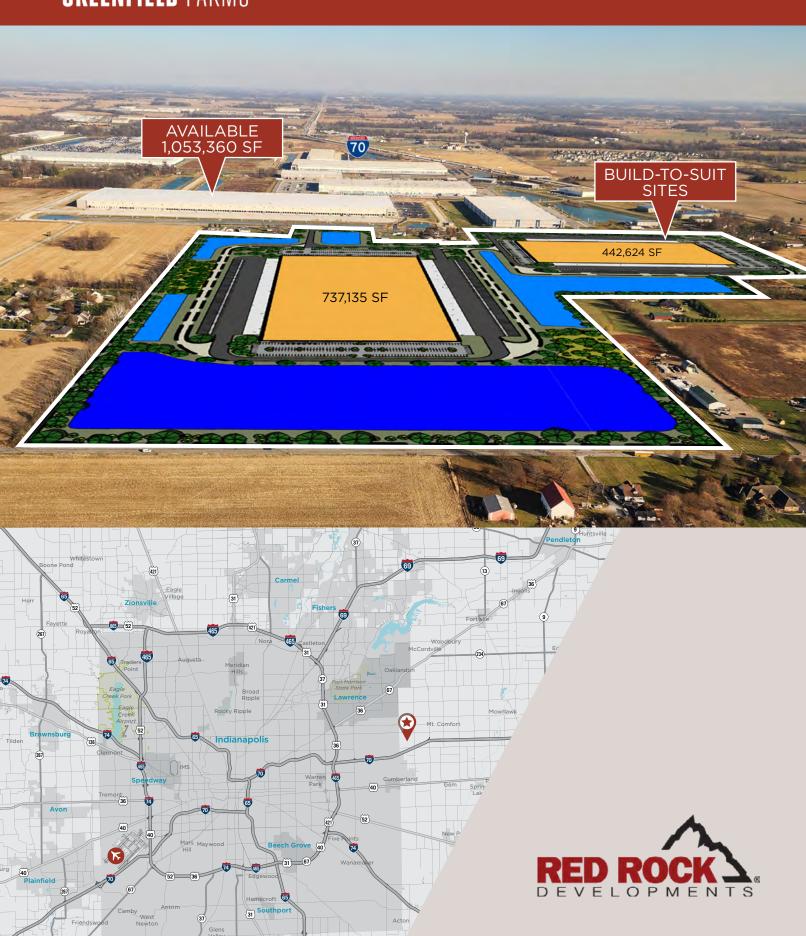

442,624 SF Build-to-Suit N. Buck Creek Road | Greenfield, Indiana 46140

442,624 SF Build-to-Suit

N. Buck Creek Road | Greenfield, Indiana 46140