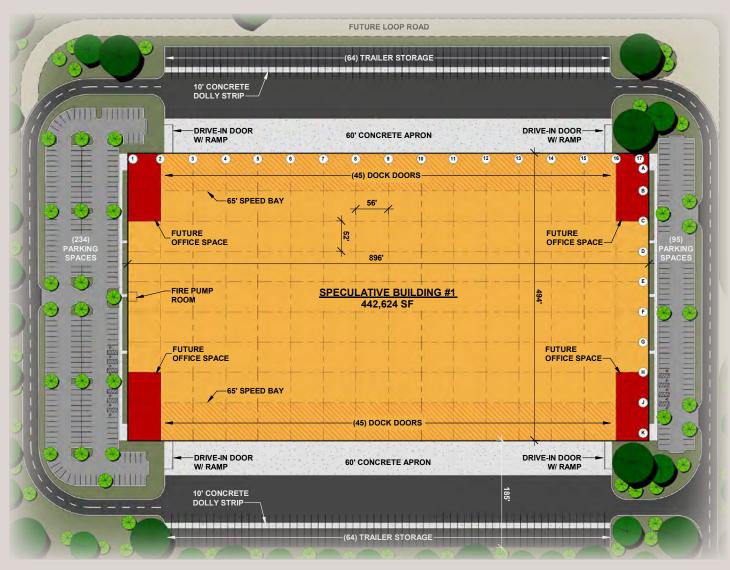

#### BUILD-TO-SUIT SPECIFICATIONS

Building size: 442,624 sf (494' x 896')

Configuration: Cross dock

52' x 56' bays

Column spacing: 65' speed bays

Truck court: Up to 200' deep

Dock doors: 90 total

Drive-in doors: 4 with ramps

Auto parking: 329 spaces

Trailer storage: 128 (12' x 60') total