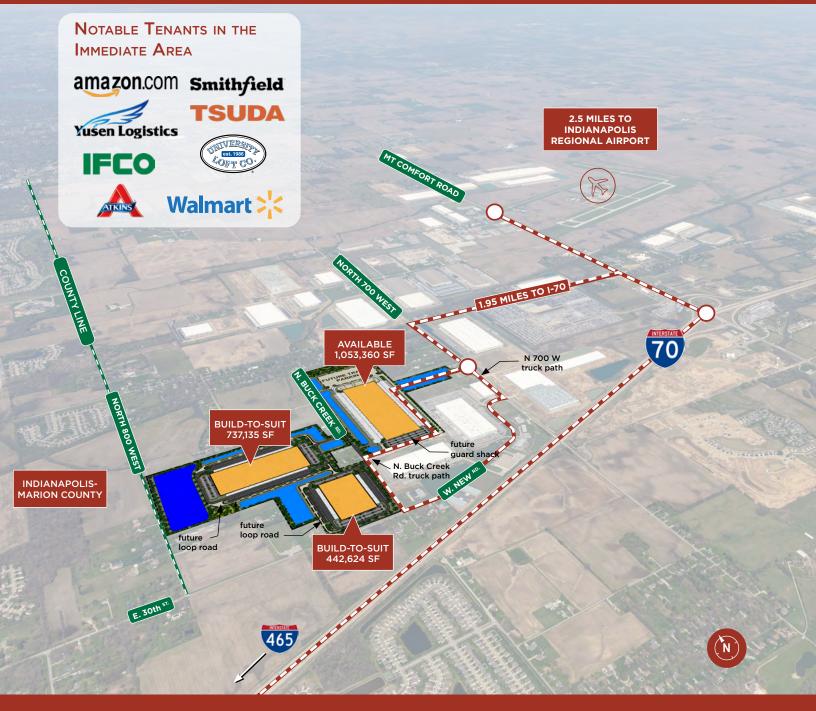

### **KEY DISTANCES**

Indianapolis International Airport: 27 miles

Interchange: 1.95 miles

I-70 East & West

I-74 South: 14 miles

FedEx Hub: 23 miles

I-65 North & South Interchange: 13 miles

I-465 North & South Interchange: 8 miles

Indianapolis Intermodal Facility (container service):

I-69 North: 13 miles

442,624 SF Build-to-Suit

N. Buck Creek Road | Greenfield, Indiana 46140

Michael W.M. Weishaar, SIOR Cushman & Wakefield +1 317 639 0494 michael.weishaar@cushwake.com