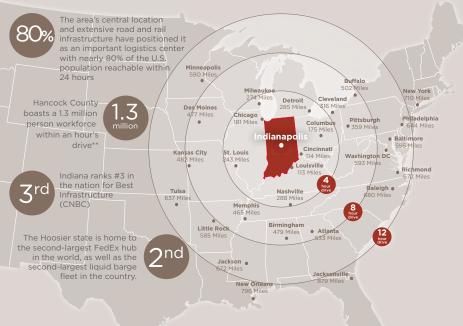

### **KEY DISTANCES**

Indianapolis International Airport: 27 miles

Interchange: 1.95 miles

I-70 East & West

I-74 South: 14 miles

FedEx Hub: 23 miles

I-65 North & South Interchange: 13 miles

I-465 North & South Interchange: 8 miles

Indianapolis Intermodal Facility (container service):

I-69 North: 13 miles

442,624 SF Build-to-Suit

N. Buck Creek Road | Greenfield, Indiana 46140

Michael W.M. Weishaar, SIOR Cushman & Wakefield +1 317 639 0494 michael.weishaar@cushwake.com