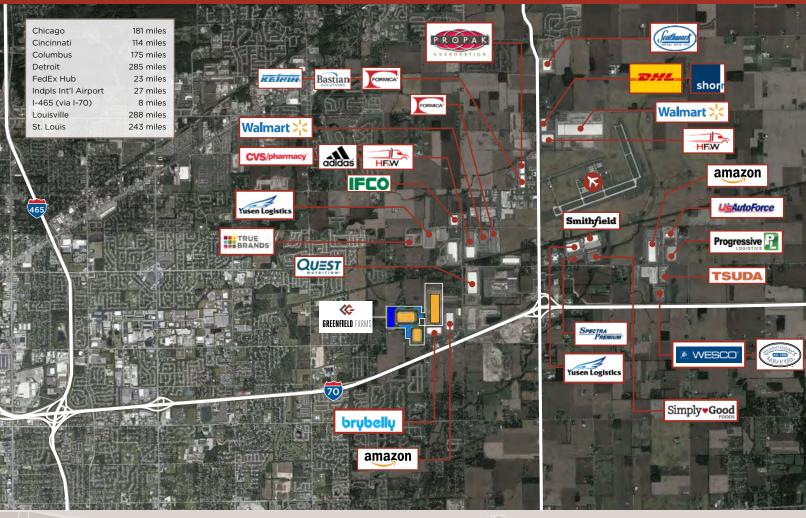

### **KEY DISTANCES**

Indianapolis International Airport: 27 miles

Interchange: 1.95 miles

I-70 East & West

I-74 South: 14 miles

FedEx Hub: 23 miles

I-65 North & South Interchange: 13 miles

I-465 North & South Interchange: 8 miles

Indianapolis Intermodal Facility (container service):

I-69 North: 13 miles

442,624 SF Build-to-Suit

N. Buck Creek Road | Greenfield, Indiana 46140

Michael W.M. Weishaar, SIOR Cushman & Wakefield +1 317 639 0494 michael.weishaar@cushwake.com