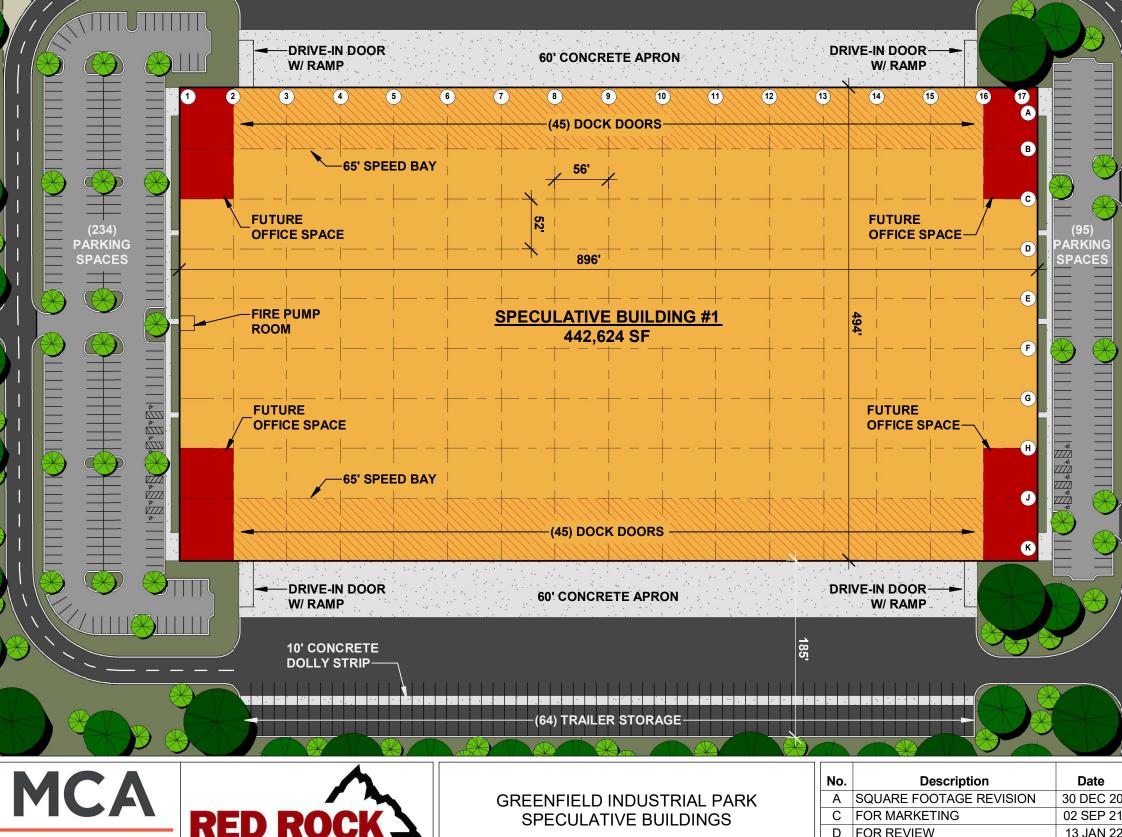

**FUTURE LOOP ROAD** 

(64) TRAILER STORAGE

**NOTES CAR PARKING PLAN SOUTH** 234 PLAN NORTH 95 **TOTAL PROVIDING PARKING** 329 **FUTURE SPACES** 0 TRAILER PARKING PLAN EAST PLAN WEST 64 **TOTAL PROVIDING PARKING** 128 **FUTURE SPACES** \*TRAILER PARKING SIZED AT 12' WIDE X 60' DEEP **DOCK DOORS** PLAN EAST PLAN WEST 45 **TOTAL PROVIDING PARKING** H.D. ASPHALT L.D. ASPHALT CONCRETE

10' CONCRETE

DOLLY STRIP-

| No. | Description             | Date      | l |
|-----|-------------------------|-----------|---|
| Α   | SQUARE FOOTAGE REVISION | 30 DEC 20 | ' |
| С   | FOR MARKETING           | 02 SEP 21 | F |
| D   | FOR REVIEW              | 13 JAN 22 | Ŀ |
|     |                         |           | L |

| ENLARGED SITE PLAN - BUILDING 1 |                 |        |  |  |  |  |
|---------------------------------|-----------------|--------|--|--|--|--|
| Project number:                 | A19047.0        | AGS102 |  |  |  |  |
| Drawn by: ACC                   | Checked by: KMC |        |  |  |  |  |