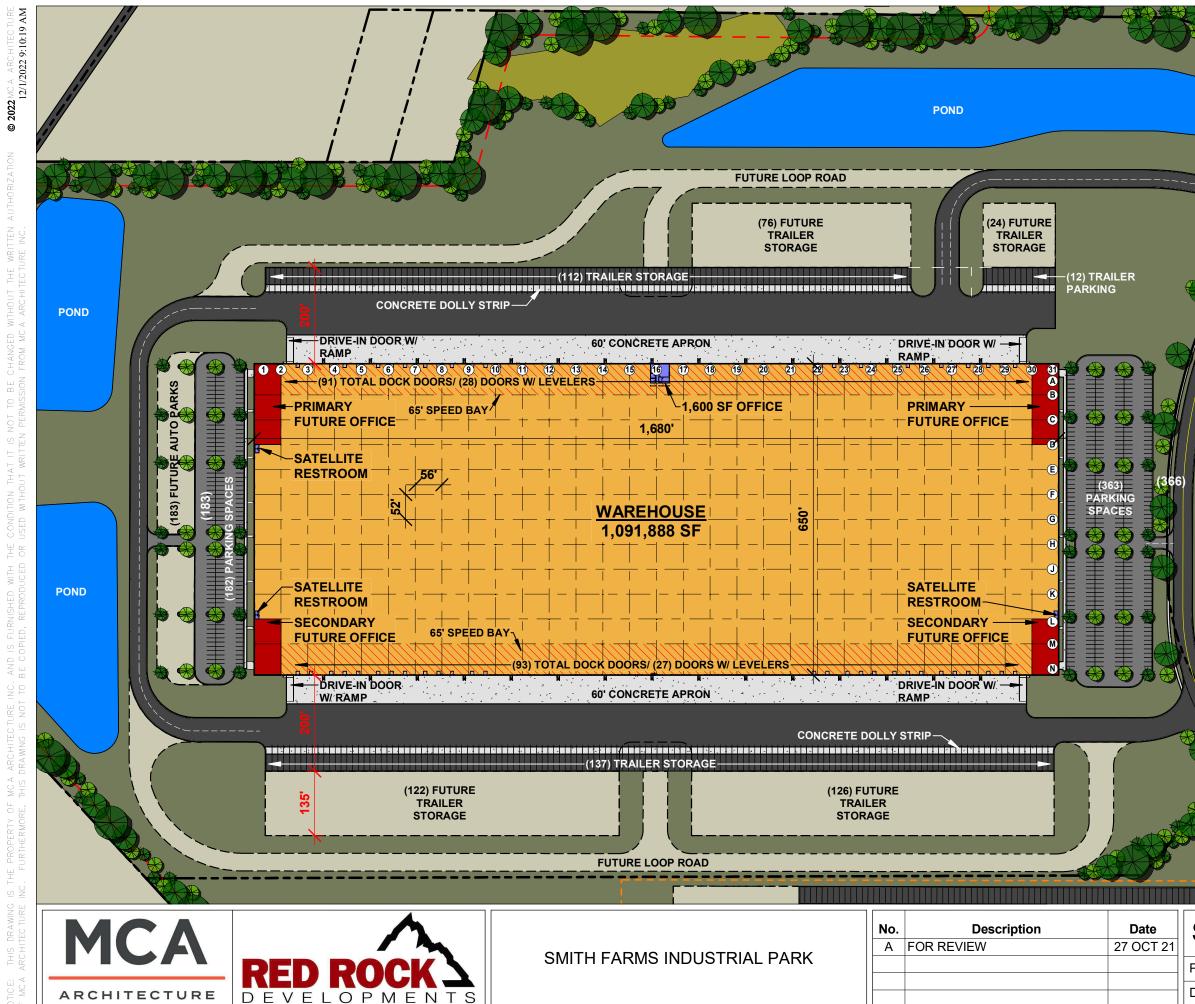

|                 | NOTES                                                                                                               |                             |
|-----------------|---------------------------------------------------------------------------------------------------------------------|-----------------------------|
|                 | CAR PARKING                                                                                                         |                             |
|                 | PLAN EAST                                                                                                           | 363                         |
|                 | PLAN WEST                                                                                                           | 181                         |
|                 | TOTAL PROVIDING PARKING                                                                                             | 544                         |
| -               | FUTURE SPACES                                                                                                       | 183                         |
|                 | TRAILER PARKING                                                                                                     |                             |
|                 | PLAN NORTH<br>PLAN SOUTH                                                                                            | 124<br>137                  |
|                 | TOTAL PROVIDING PARKING                                                                                             | 261                         |
| 2               | FUTURE SPACES                                                                                                       | 348                         |
| SEE RO          | TOTAL TRAILER POTENTIAL                                                                                             | 609                         |
| PROP            | *TRAILER PARKING SIZED AT<br>12' WIDE X 60' DEEP                                                                    |                             |
|                 | DOCK DOORS                                                                                                          |                             |
|                 | PLAN NORTH W/OUT LEVELERS<br>PLAN NORTH W/ LEVELERS<br>PLAN SOUTH W/OUT LEVELERS<br>PLAN SOUTH W/ LEVELERS<br>TOTAL | 63<br>28<br>66<br>27<br>184 |
|                 | WAREHOUSE LIGHTING                                                                                                  |                             |
|                 | 30 FOOT CANDLES                                                                                                     |                             |
|                 | H.D. ASPHALT                                                                                                        |                             |
|                 | L.D. ASPHALT                                                                                                        |                             |
|                 | CONCRETE                                                                                                            |                             |
|                 |                                                                                                                     |                             |
| SITE 3          |                                                                                                                     |                             |
|                 |                                                                                                                     |                             |
| Project number: | A18003.0 AGS-10                                                                                                     | )3                          |