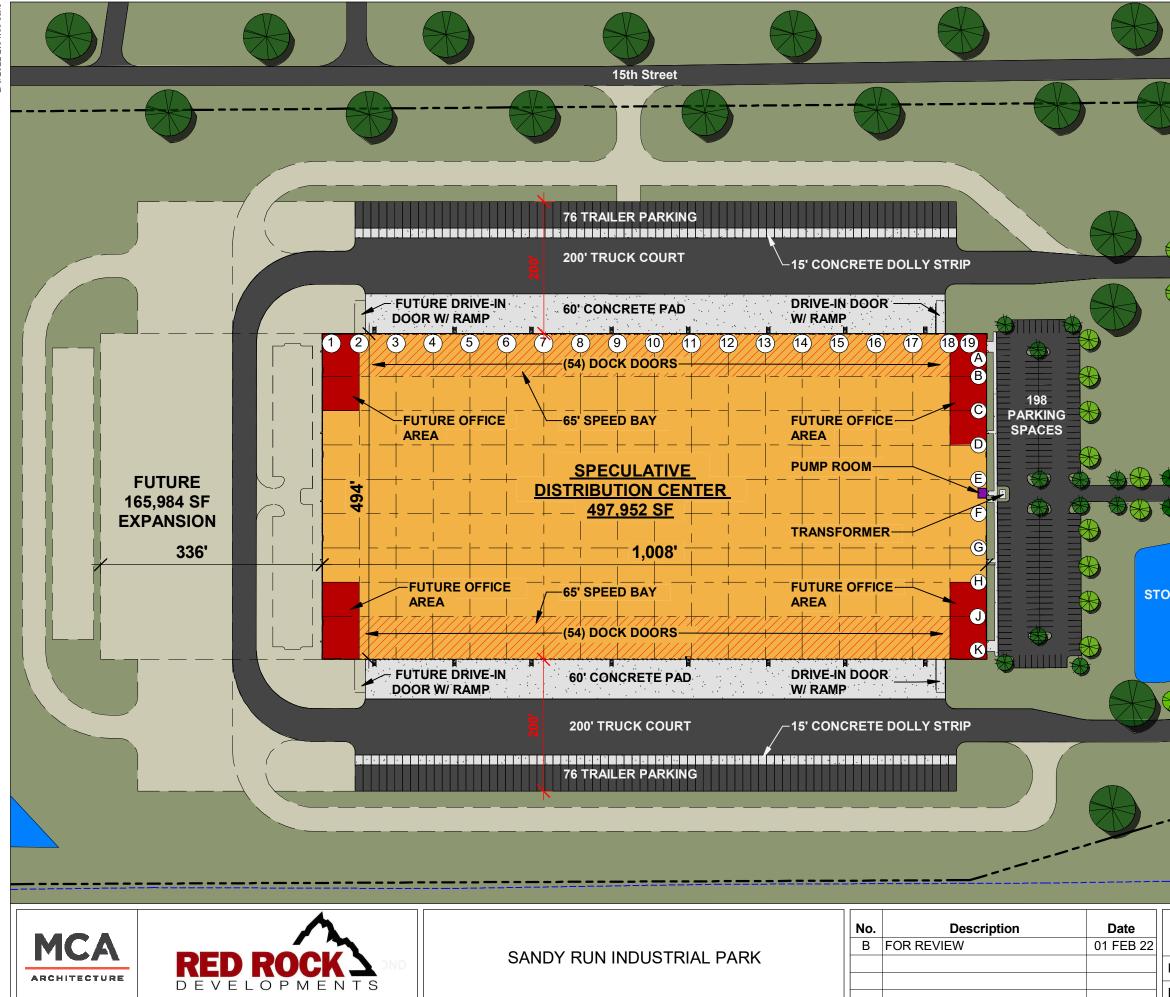

MCA ARCHITECTURE 2/1/2022 2:14:01 ITM © 2022 \

|                                                   | LEGEND                               |  |
|---------------------------------------------------|--------------------------------------|--|
|                                                   | BUILDING FOOTPRINT                   |  |
|                                                   | DETETION POND                        |  |
|                                                   | WETLANDS                             |  |
|                                                   | FUTURE                               |  |
|                                                   |                                      |  |
|                                                   | POWER LINE                           |  |
|                                                   |                                      |  |
|                                                   | GAS LINE                             |  |
|                                                   | WET LANDS SET BACK                   |  |
|                                                   | LINE                                 |  |
|                                                   | NOTES                                |  |
|                                                   | CAR PARKING                          |  |
|                                                   | PRIMARY PARKING LOT 198              |  |
|                                                   | FUTURE PARKING LOT 92                |  |
|                                                   | TOTAL POTENTIAL 290                  |  |
|                                                   | TRAILER PARKING                      |  |
|                                                   | PLAN NORTH 76                        |  |
|                                                   | PLAN SOUTH 76                        |  |
|                                                   | TOTAL POTENTIAL 152                  |  |
|                                                   | FUTURE SPACES 0                      |  |
|                                                   | *TRAILER PARKING SIZED               |  |
|                                                   | AT 12' WIDE X 60' DEEP               |  |
|                                                   |                                      |  |
|                                                   | DOCK DOORS                           |  |
|                                                   | PLAN NORTH 54                        |  |
|                                                   | PLAN SOUTH 54<br>TOTAL POTENTIAL 108 |  |
| ORMWATER                                          |                                      |  |
| BASIN                                             |                                      |  |
|                                                   | H.D. ASPHALT                         |  |
|                                                   |                                      |  |
|                                                   | L.D. ASPHALT                         |  |
|                                                   | L.D. ASFIALT                         |  |
|                                                   |                                      |  |
|                                                   | CONCRETE                             |  |
|                                                   |                                      |  |
|                                                   | PLAN NORTH $N$                       |  |
|                                                   |                                      |  |
|                                                   |                                      |  |
| $\sim$                                            |                                      |  |
|                                                   |                                      |  |
| / /                                               | X                                    |  |
|                                                   |                                      |  |
| SPECULATIVE BLDG #1 ON LOT 2                      |                                      |  |
|                                                   |                                      |  |
| Project number: A19003.0 ASG-102                  |                                      |  |
| Drawn by: PCP Checked by: KMC Scale: As indicated |                                      |  |