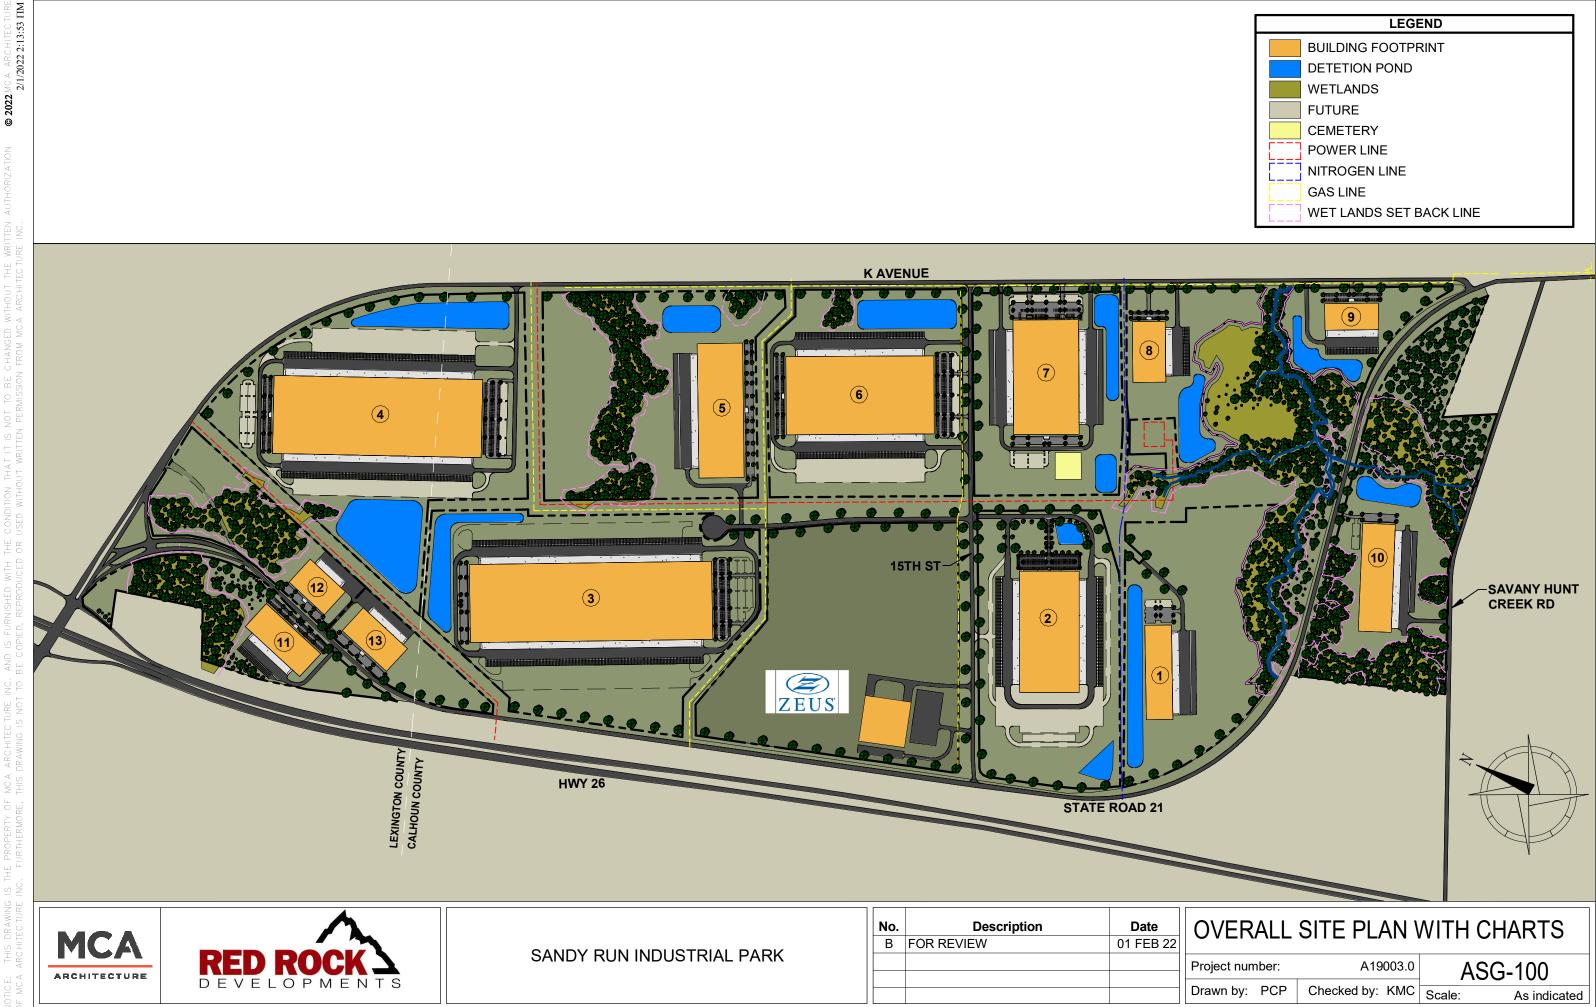

| LEGEND                  |
|-------------------------|
| BUILDING FOOTPRINT      |
| DETETION POND           |
| WETLANDS                |
| FUTURE                  |
| CEMETERY                |
| POWER LINE              |
| NITROGEN LINE           |
| GAS LINE                |
| WET LANDS SET BACK LINE |