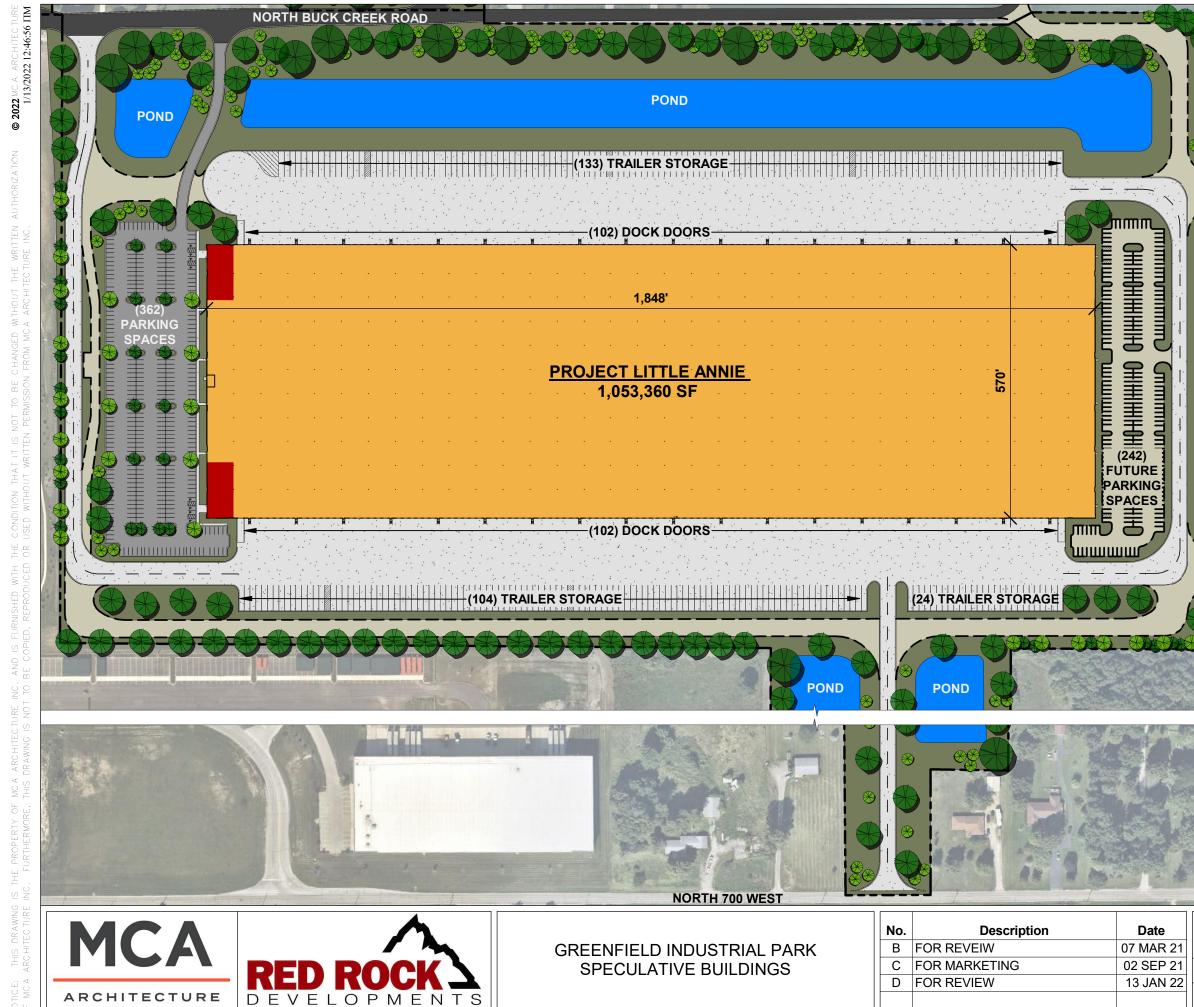

## GREENFIELD INDUSTRIAL PARK SPECULATIVE BUILDINGS

POND

CONCRETE TRUCK COURT

(102) DOCK DOORS

1,848'

**PROJECT LITTLE ANNIE** 

1,053,360 SF

(102) DOCK DOORS

**CONCRETE TRUCK COURT** 

(104) TRAILER STORAGE

(14)

(15)

12

(13)

60' SPEED B

60' SPEEI

20

195

(25)

195

(24)

23

(22)

26)