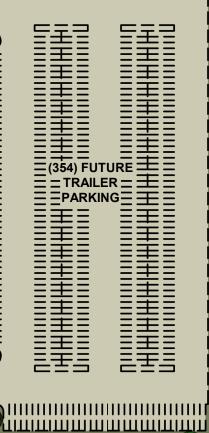

|                                                                 | NOTES                                                       |
|-----------------------------------------------------------------|-------------------------------------------------------------|
|                                                                 |                                                             |
|                                                                 | PLAN WEST 362                                               |
|                                                                 | FUTURE SPACES 242                                           |
|                                                                 | TOTAL POTENTIAL PARKING 604                                 |
|                                                                 | TRAILER PARKING                                             |
|                                                                 | PLAN NORTH 133<br>PLAN SOUTH 128                            |
|                                                                 | TOTAL PROVIDING PARKING 261                                 |
|                                                                 | FUTURE SPACES 354                                           |
| 승규는 것을 알 것을 다 같은 것을 알 수 있는 것을 수 있는 것을 수 있는 것을 가 없다.             | TOTAL TRAILER POTENTIAL 615                                 |
| DRIVE-IN DOOR<br>W/ RAMP<br>11 10 9 8 7 6 6 4 3 2 1             | *TRAILER PARKING SIZED AT<br>12' WIDE X 55' DEEP            |
|                                                                 | DOCK DOORS                                                  |
|                                                                 | DOCK DOORS<br>PLAN NORTH 102<br>PLAN SOUTH 102<br>TOTAL 204 |
| ╶┝╾╴╴┼╴┼╶┼╶┥╴┥╴┝╸╵╴┼╸╝┣┋┋┋                                      | TOTAL 204                                                   |
|                                                                 |                                                             |
| 56'<br>F (242)<br>F UTURE<br>PARKING                            |                                                             |
|                                                                 |                                                             |
|                                                                 |                                                             |
| DRIVE-IN DOOR - TIME E                                          |                                                             |
|                                                                 |                                                             |
|                                                                 | PLAN NORTH                                                  |
|                                                                 | Z                                                           |
| No. Description Date   A SQUARE FOOTAGE REVISION 30 DEC 20 ENLA | RGED SITE PLAN - BUILDING 3                                 |
| B FOR REVEIW 07 MAR 21 Project r                                | number: A19047.0 AGS105                                     |
|                                                                 | y: TJW Checked by: KMC Scale: As indicated                  |
|                                                                 | , , , , , , , , , , , , , , , , , , ,                       |