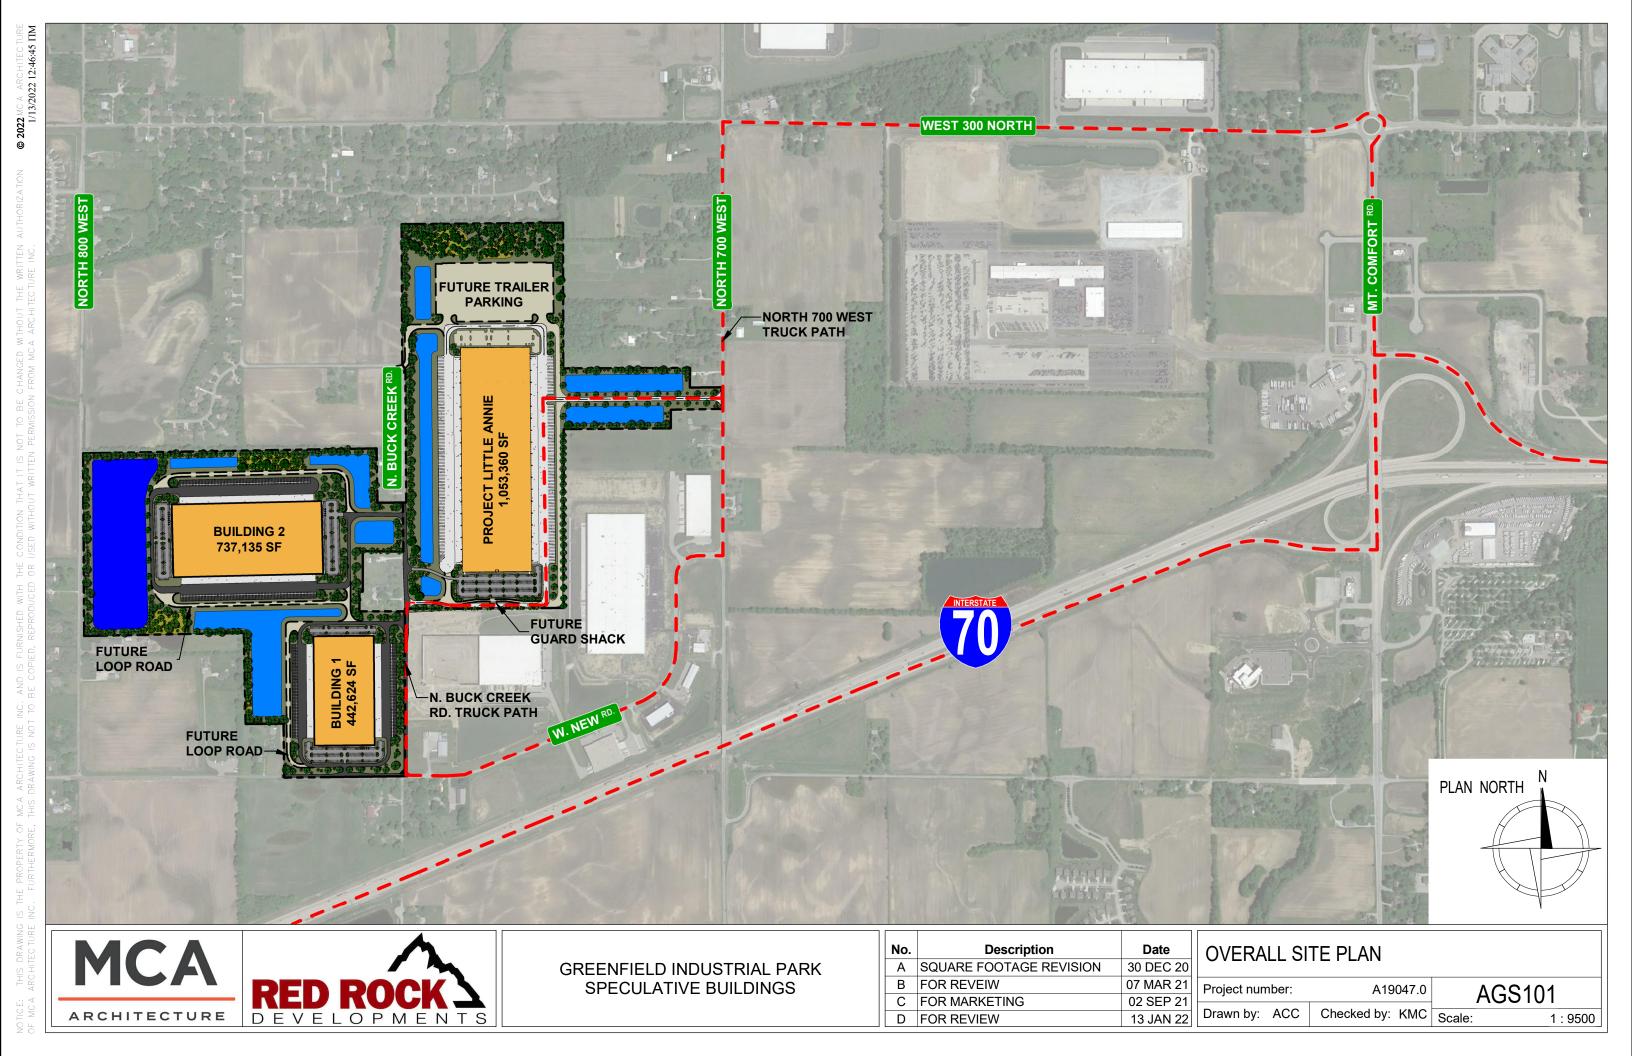

## 

## PLAN NORTH

## OVERALL BUILDING 3 SITE PLAN

| Project number: | A19047.0        | AGS104 |
|-----------------|-----------------|--------|
| Drawn by: BBH   | Checked by: KMC |        |

## GREENFIELD INDUSTRIAL PARK SPECULATIVE BUILDINGS

POND

CONCRETE TRUCK COURT

(102) DOCK DOORS

1,848'

**PROJECT LITTLE ANNIE** 

1,053,360 SF

(102) DOCK DOORS