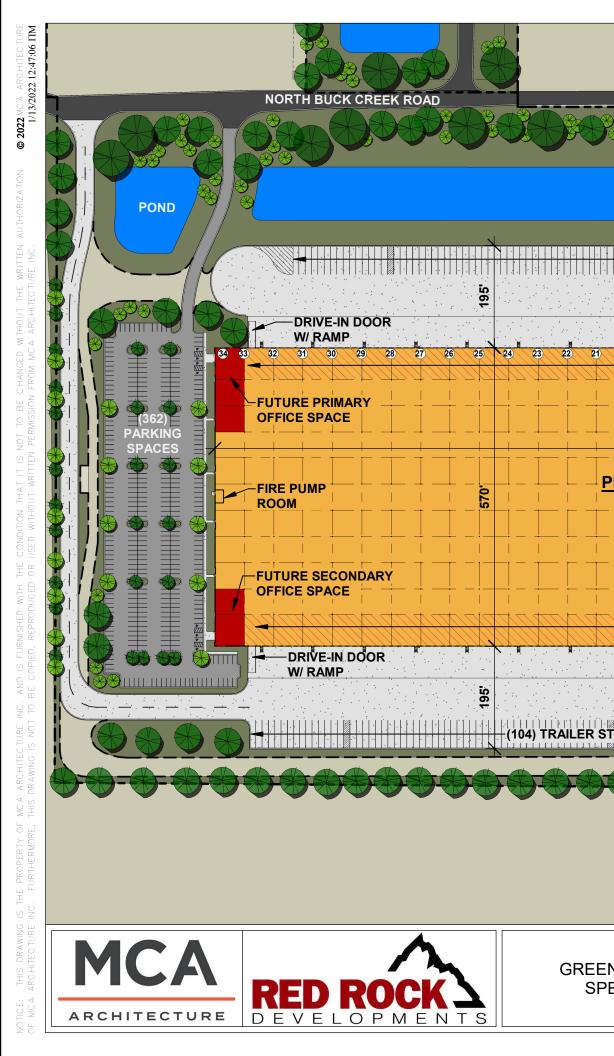

|                                                                 | NOTES                                                       |
|-----------------------------------------------------------------|-------------------------------------------------------------|
|                                                                 |                                                             |
|                                                                 | PLAN WEST 362                                               |
|                                                                 | FUTURE SPACES 242                                           |
|                                                                 | TOTAL POTENTIAL PARKING 604                                 |
|                                                                 | TRAILER PARKING                                             |
|                                                                 | PLAN NORTH 133<br>PLAN SOUTH 128                            |
|                                                                 | TOTAL PROVIDING PARKING 261                                 |
|                                                                 | FUTURE SPACES 354                                           |
| 승규는 것을 알 것을 다 같은 것을 알 수 있는 것을 수 있는 것을 수 있는 것을 가 없다.             | TOTAL TRAILER POTENTIAL 615                                 |
| DRIVE-IN DOOR<br>W/ RAMP<br>11 10 9 8 7 6 6 4 3 2 1             | *TRAILER PARKING SIZED AT<br>12' WIDE X 55' DEEP            |
|                                                                 | DOCK DOORS                                                  |
|                                                                 | DOCK DOORS<br>PLAN NORTH 102<br>PLAN SOUTH 102<br>TOTAL 204 |
| ╶┝╾╴╴┼╴┼╶┼╶┥╴┥╴┝╸╵╴┼╸╝┣┋┋┋                                      | TOTAL 204                                                   |
|                                                                 |                                                             |
| 56'<br>F (242)<br>F UTURE<br>PARKING                            |                                                             |
|                                                                 |                                                             |
|                                                                 |                                                             |
| DRIVE-IN DOOR - TIME E                                          |                                                             |
|                                                                 |                                                             |
|                                                                 | PLAN NORTH                                                  |
|                                                                 | Z                                                           |
| No. Description Date   A SQUARE FOOTAGE REVISION 30 DEC 20 ENLA | RGED SITE PLAN - BUILDING 3                                 |
| B FOR REVEIW 07 MAR 21 Project r                                | number: A19047.0 AGS105                                     |
|                                                                 | y: TJW Checked by: KMC Scale: As indicated                  |
|                                                                 | , , , , , , , , , , , , , , , , , , ,                       |