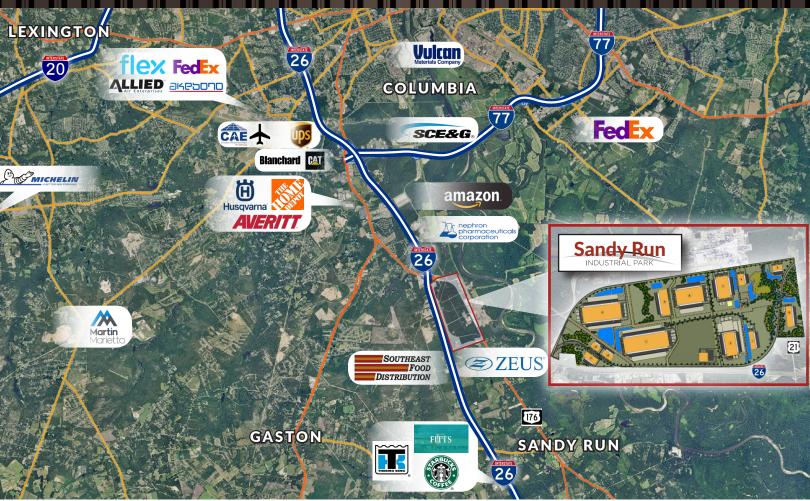

### **Park Details**

- Total Park Size: ±760.9 Acres Accommodating Approximately 6 Million SF of Industrial Development
- Park Access via Hwy 21 at Exit 119, on I-26
- Established Industrial Development Area Featuring Amazon, Nephron Pharmaceuticals, Zeus, Starbucks Roasting Plant, & Home Depot
- Fully Entitled, Including In-Place Infrastructure (Oversized Power, Water, Sewer, Natural Gas, & Fiber)
- Utilities:

|          | TRANSPORTATION            | MI  |
|----------|---------------------------|-----|
|          | UPS SE REGIONAL HUB       | 8.0 |
| <i>م</i> | FEDEX GROUND              | 8.6 |
| <i>,</i> | FEDEX AIR                 | 8   |
|          | I-26                      | 0.3 |
|          | I-77                      | 3   |
|          | I-20                      | 12  |
| K        | CAE INTERNATIONAL AIRPORT | 8   |
|          | CHARLESTON HARBOR (SC)    | 90  |
|          | PORT OF SAVANNAH          | 130 |