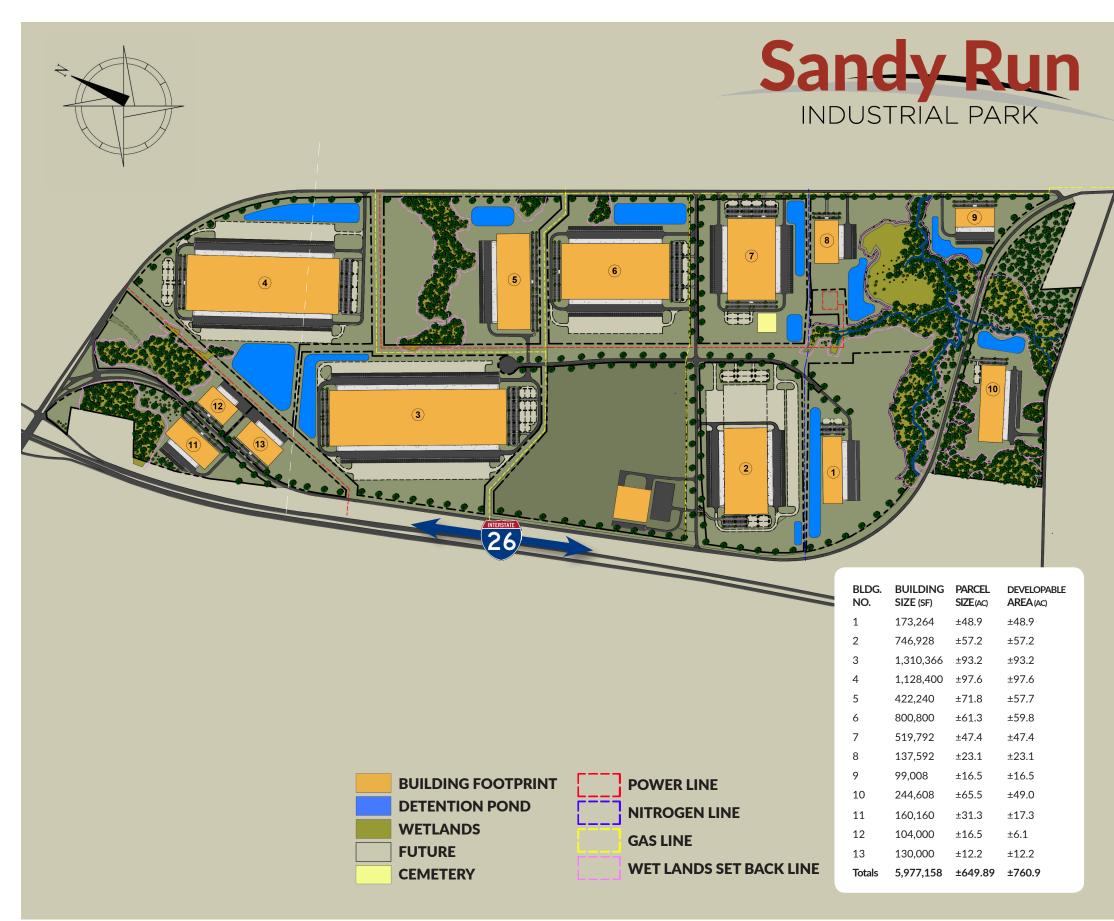

### **Park Details**

- Total Park Size: ±760.9 Acres Accommodating Approximately 6 Million SF of Industrial Development
- Park Access via Hwy 21 at Exit 119, on I-26
- Established Industrial Development Area Featuring Amazon, Nephron Pharmaceuticals, Zeus, Starbucks Roasting Plant, & Home Depot
- Fully Entitled, Including In-Place Infrastructure (Oversized Power, Water, Sewer, Natural Gas, & Fiber)
- Utilities:

Water- 10" | CCWA (Calhoun County Water)

**Sewer- 10" Gravity | Calhoun County** 

Gas- 6" Distribution Gas Line | Dominion Energy

**Electric-** Distribution & Transmission | Dominion Energy

- Excellent Interstate Access (I-26 = 0.3 MI.; I-77 = 3 MI; I-20 = 12 MI)
- 29.5 Million People within a Five Hour Drive Time
- Ample Labor Force Pulling From Tri-County Area Calhoun Co., Lexington Co., and Richland, Co. (Columbia)
- Building Size Range: ±99k SF ±1.3M SF
- Build to Suit & Spec Buildings by Red Rock Developments
- Lots 4 & 11-13 are Located in an Opportunity Zone