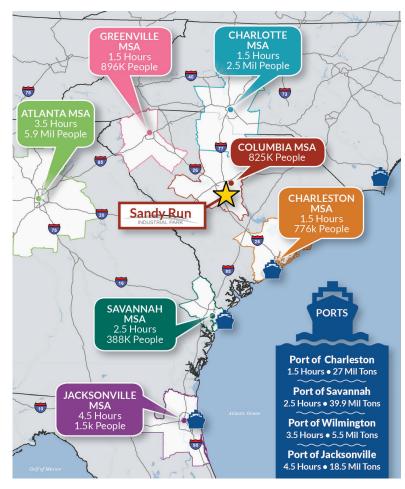

Water- 10" | CCWA (Calhoun County Water)

**Sewer- 10" Gravity | Calhoun County** 

Gas- 6" Distribution Gas Line | Dominion Energy

**Electric-** Distribution & Transmission | Dominion Energy

- Excellent Interstate Access (I-26 = 0.3 MI.; I-77 = 3 MI; I-20 = 12 MI)
- 29.5 Million People within a Five Hour Drive Time
- Ample Labor Force Pulling From Tri-County Area Calhoun Co., Lexington Co., and Richland, Co. (Columbia)
- Building Size Range: ±99k SF ±1.3M SF
- Build to Suit & Spec Buildings by Red Rock Developments
- Lots 4 & 11-13 are Located in an Opportunity Zone

|          | TRANSPORTATION            | MI  |
|----------|---------------------------|-----|
|          | UPS SE REGIONAL HUB       | 8.0 |
| <i>م</i> | FEDEX GROUND              | 8.6 |
| <i>,</i> | FEDEX AIR                 | 8   |
|          | I-26                      | 0.3 |
|          | I-77                      | 3   |
|          | I-20                      | 12  |
| K        | CAE INTERNATIONAL AIRPORT | 8   |
|          | CHARLESTON HARBOR (SC)    | 90  |
|          | PORT OF SAVANNAH          | 130 |